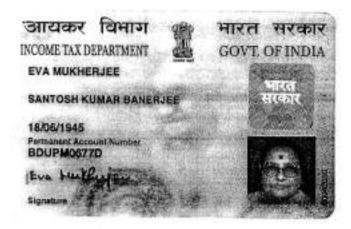

### 8326

MANISH DEBNATH Advocate Alipore Coar Kol-100021

District Sub-Rigistrat-V A timere, South 24 Parparias

2 2 NOV 2017

Ashis Halder Sto- LT. Khokan Halder Alipsie Palice court Kol-27

(1) SMT. EVA MUKHERJEE (PAN BDUPM 0677 D), wife of Late Jayanta Kumar Mukherjee, a Housewife, by religion Hindu, by nationality Indian and residing at 99, Garfa Main Road, Post Office Santoshpur, Police Station Survey Park (previously Purba Jadavpur), Kolkata – 700075, District South 24 Parganas AND (2) SMT. INDRANI BHATTACHARJEE (PAN AXSPB 2749 L), daughter of Late Jayanta Kumar Mukherjee, wife of Sri Sandip Bhattacharjee, A Housewife, by religion Hindu, by nationality Indian and residing at Flat No. 1B, ' Baitalik Apartment', 422, Garfa Main Road, Post Office Santoshpur, Police Station Garfa (previously Purba Jadavpur), Kolkata - 700075, District South 24 Parganas, hereinafter jointly called and referred to as the DONORS (which term or expression unless excluded by or repugnant to the context shall mean and include their and cach of their heir/s, successor/s, administrator/s, executor/s, legal representative/s, assignee/s, etc.,) of the FIRST PART.

#### Donor Details :

| Name                                                                                                                                                                                        | Photo      | Fringerprint | Signature                                       |
|---------------------------------------------------------------------------------------------------------------------------------------------------------------------------------------------|------------|--------------|-------------------------------------------------|
| Eva Mukherjee<br>Wife of Late Jayanta<br>Kumar Mukherjee<br>Executed by: Self, Date of<br>Execution: 22/11/2017<br>, Admitted by: Self, Date of<br>Admission: 22/11/2017 ,Place<br>: Office |            |              | Eva Yeuklipe                                    |
|                                                                                                                                                                                             | 22/11/2017 | 22/11/2017   | 22112017<br>Ir, District:-South 24-Parganas, We |