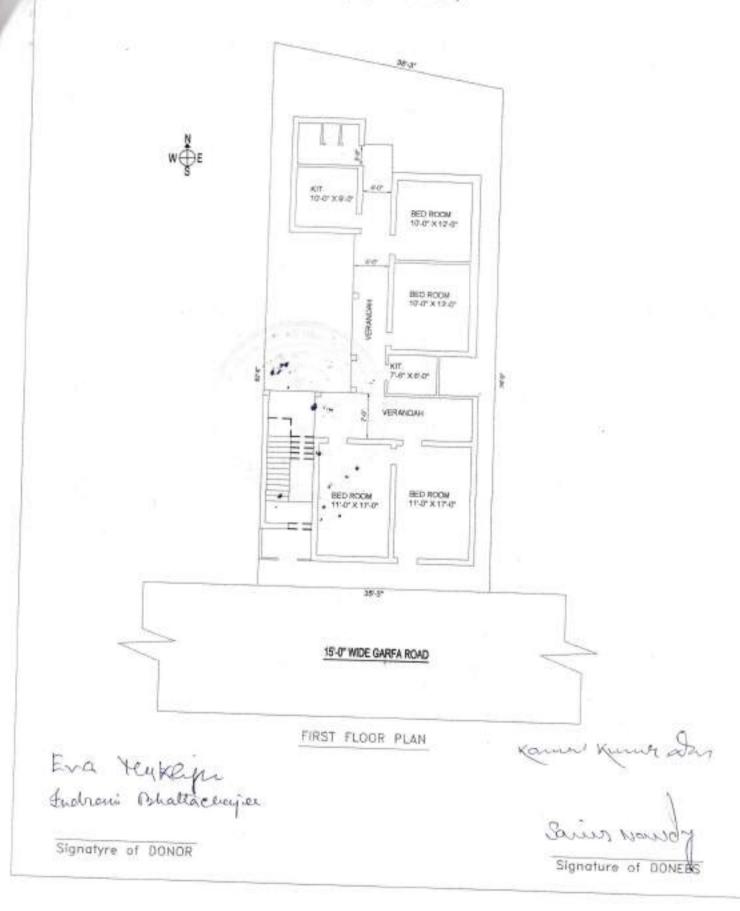

The property is shown by RED Border line in the plan annexed herewith.

The property is butted & bounded by:

30' Wide Garfa Main Road ;

Property of Jiten Bose and Others ;

Property under Premises No. 101, Garfa Main Road ;

ON THE WEST :

ON THE EAST

ON THE NORTH:

ON THE SOUTH :

Property under Premises No. 97, Garfa Main Road.

#### DRAFTED & PREPARED BY :

Advocate.

Alipore Judges' Court, Kolkata-700027. First Floor Plan of II Storied Building at Premises No.96,Garfa Main Road, Kolkata-700075,P.S. Survey Park,Assessee No.311011200964. Area : 794 sq.ft. Super Built Up (more or less).